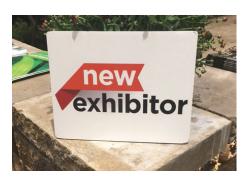

### AT THE SHOW

IN PRINT

- NEW EXHIBITOR icon "tent card" for your booth. This should be located in a prime spot for your customers to notice.
- Sign with NEW EXHIBITORS list at show entrance.

Sample of Exhibitor Icon